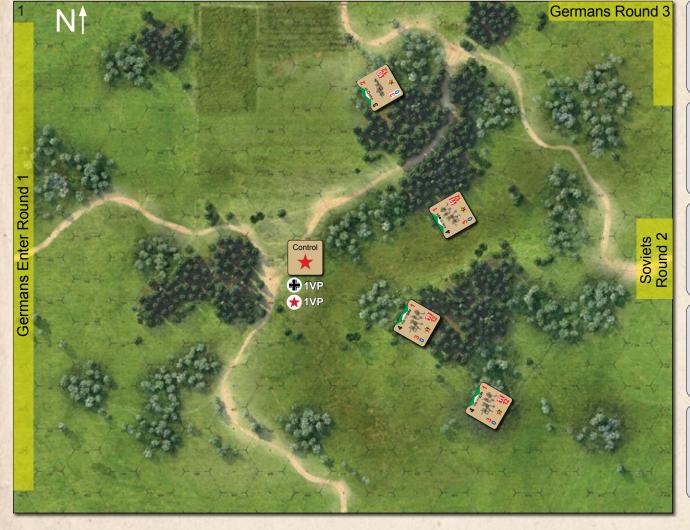

Map Setup: Maps 1. Place a Soviet Control Marker on hex 1-G09.

### German Forces: 1/2 Rifle Platoon, 161 Inf Division

Setup: Enter anywhere along the western edge of the map.

Rifle

within 2 hexes of hex A18.

SS Tracker Unit 1x Pioneers (No Flamethrower or smoke capabilities.)

Enter Round 3: Enter map

Orders: Your men have been tracking these partisans for the past week. Informants say that they are planning a coordinated ambush. Take prisoners for interrogation if possible, if not, neutralize them.

Victory Points: (Mark VPs on your track sheet as you earn them.)

1VP - Immediately score each Soviet unit eliminated.

1VP - Control hex G09 at the end of each round.

| Нех Туре     | Movement | Defense |
|--------------|----------|---------|
| Open or Road | +0 AP    | +0 DM   |
| Light Woods  | +0 AP    | +1 DM   |
| Heavy Woods  | +1 AP    | +2 DM   |

## Soviet Forces: Partisans with MMG support

Setup: Place the units on the hexes listed next to the unit names.

Rifle F13, H12,

MMG

Reinforcements enter along the road at hex G19.

104 1 2x Rifle

Orders: You are to ambush a supply convoy at hex G09. Wipe out the Germans and confiscate as many supplies as possible.

Victory Points: (Mark VPs on your track sheet as you earn them.)

1VP - Immediately score each German unit eliminated.

1VP - Control hex G09 at the end of each round.

| Play your first firefight without Cautious Movement |          |         |
|-----------------------------------------------------|----------|---------|
| Optional Rule (5.0.3)                               | Movement | Defense |
| Normal Open or Road Move                            | +0 AP    | -1 DM   |
| Cautious Open or Road Move                          | +1 AP    | +0 DM   |

**Control G09** 1VP 🜟 1VP